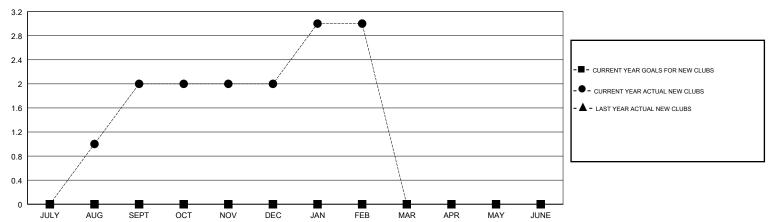

## GOALS AND ACTUAL NEW CLUBS CUMULATIVE

## HEIKO DALLMANN **LOCATION UKRAINE**

**GMT CA** 

| Clubs RESULTS FOR 2018-2019 |   |   |   | Members RESULTS FOR 2018-2019 |   |    |         |
|-----------------------------|---|---|---|-------------------------------|---|----|---------|
|                             |   |   |   |                               |   |    | QUARTER |
| JULY/AUG/SEPT               | 0 | 2 | 0 | JULY/AUG/SEPT                 | 0 | 56 | 13      |
| OCT/NOV/DEC                 | 0 | 0 | 0 | OCT/NOV/DEC                   | 0 | 1  | 12      |
| JAN/FEB/MAR                 | 0 | 1 | 0 | JAN/FEB/MAR                   | 0 | 29 | 7       |
| APR/MAY/JUNE                | 0 | 0 | 0 | APR/MAY/JUNE                  | 0 | 0  | 0       |