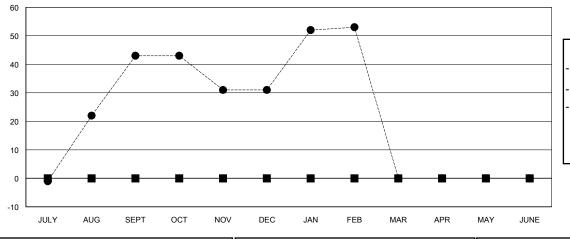

## GOALS AND ACTUAL MEMBERS CUMULATIVE

| <b>-</b> | MEMBER GROWTH NET GOAL      |
|----------|-----------------------------|
| •-       | MEMBER GROWTH ACTUAL        |
| ▲-       | LAST YEAR MEMBERSHIP ACTUAL |

## HEIKO DALLMANN **LOCATION UKRAINE**

**GMT CA** 

| Clubs RESULTS FOR 2018-2019 |   |   |   | Members RESULTS FOR 2018-2019 |   |    |         |
|-----------------------------|---|---|---|-------------------------------|---|----|---------|
|                             |   |   |   |                               |   |    | QUARTER |
| JULY/AUG/SEPT               | 0 | 2 | 0 | JULY/AUG/SEPT                 | 0 | 56 | 13      |
| OCT/NOV/DEC                 | 0 | 0 | 0 | OCT/NOV/DEC                   | 0 | 1  | 12      |
| JAN/FEB/MAR                 | 0 | 1 | 0 | JAN/FEB/MAR                   | 0 | 29 | 7       |
| APR/MAY/JUNE                | 0 | 0 | 0 | APR/MAY/JUNE                  | 0 | 0  | 0       |